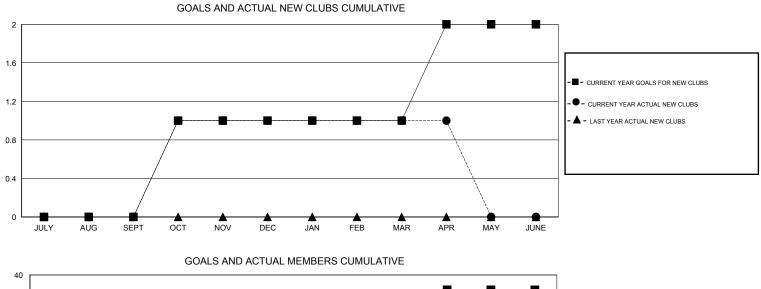

## GMT: Gary Fry

| LOCATION IOWA |  |
|---------------|--|
|               |  |

 $\mathsf{GMT} \; \mathsf{CA} \; 1$ 

|                              |                  | Clubs               |                            |                             |                              |                    | Members                          |                              |                             |
|------------------------------|------------------|---------------------|----------------------------|-----------------------------|------------------------------|--------------------|----------------------------------|------------------------------|-----------------------------|
|                              | RESU             | LTS FOR 2013-2014   |                            |                             |                              | RESU               | JLTS FOR 2013-2014               |                              |                             |
| QUARTER                      | NEW CLUB<br>GOAL | ACTUAL NEW<br>CLUBS | ACTUAL<br>DROPPED<br>CLUBS | ACTUAL NET<br>GAIN/<br>LOSS | QUARTER                      | NEW MEMBER<br>GOAL | ACTUAL TOTAL<br>MEMBERS<br>ADDED | ACTUAL<br>DROPPED<br>MEMBERS | ACTUAL NET<br>GAIN/<br>LOSS |
| JULY/AUG/SEPT<br>OCT/NOV/DEC | 0<br>1           | 0<br>1              | 1<br>0                     | -1<br>1                     | JULY/AUG/SEPT<br>OCT/NOV/DEC | -15<br>9           | 28<br>50                         | 41<br>48                     | -13<br>2                    |
| JAN/FEB/MAR<br>APR/MAY/JUNE  | 0<br>1           | 0<br>0              | 0<br>0                     | 0<br>0                      | JAN/FEB/MAR<br>APR/MAY/JUNE  | 23<br>14           | 31<br>1                          | 32<br>11                     | -1<br>-10                   |