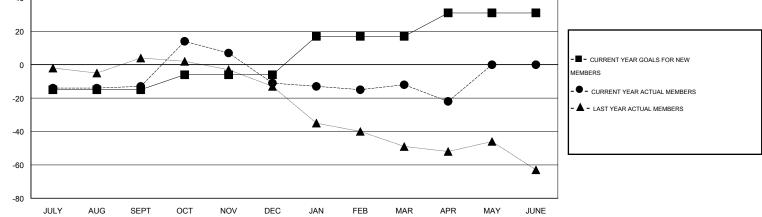

## GMT: Gary Fry

| LOCATION IOWA |  |
|---------------|--|
|               |  |

 $\mathsf{GMT} \; \mathsf{CA} \; 1$ 

|                              |                  | Clubs               |                            |                             |                              |                    | Members                          |                              |                             |
|------------------------------|------------------|---------------------|----------------------------|-----------------------------|------------------------------|--------------------|----------------------------------|------------------------------|-----------------------------|
|                              | RESU             | LTS FOR 2013-2014   |                            |                             |                              | RESU               | JLTS FOR 2013-2014               |                              |                             |
| QUARTER                      | NEW CLUB<br>GOAL | ACTUAL NEW<br>CLUBS | ACTUAL<br>DROPPED<br>CLUBS | ACTUAL NET<br>GAIN/<br>LOSS | QUARTER                      | NEW MEMBER<br>GOAL | ACTUAL TOTAL<br>MEMBERS<br>ADDED | ACTUAL<br>DROPPED<br>MEMBERS | ACTUAL NET<br>GAIN/<br>LOSS |
| JULY/AUG/SEPT<br>OCT/NOV/DEC | 0<br>1           | 0<br>1              | 1<br>0                     | -1<br>1                     | JULY/AUG/SEPT<br>OCT/NOV/DEC | -15<br>9           | 28<br>50                         | 41<br>48                     | -13<br>2                    |
| JAN/FEB/MAR<br>APR/MAY/JUNE  | 0<br>1           | 0<br>0              | 0<br>0                     | 0<br>0                      | JAN/FEB/MAR<br>APR/MAY/JUNE  | 23<br>14           | 31<br>1                          | 32<br>11                     | -1<br>-10                   |